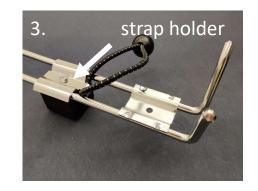

- 1. Attach rail connectors with nuts to the rail tubing.
- 2. Assemble the holder to connectors by using fixed fastening points and strap holder with strap at the bottom.
- 3. Alternatively use the adjustable holder at the top or at the bottom.

Attach the anchor at the top hook with a shackle and lock with the rubber strap at the bottom.

explore Nawa marine equipment

www.nawa.fi

patented and manufactured by Lankapaja Ltd
Made in Finland