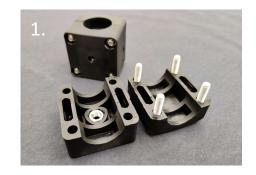

## **ANCHOR HOLDER**

PRODUCT: 19021

For assembling vertically 5-10 kg Bruce-anchors to rail tubing. Connectors for horizontal and vertical  $\emptyset$  25 mm tubing included.

available rail connectors:

22 mm adapter no: 19402.09 30 mm product no: 19404.30 32 mm product no: 19404.32

- 1. Attach rail connectors with nuts to the rail tubing.
- 2. Assemble the holder to connectors by using fixed fastening points and strap holder with strap at the bottom.
- 3. Alternatively use the adjustable holder at the top or at the bottom.