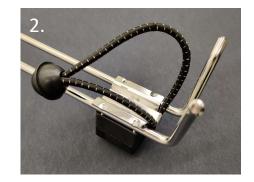

- 1. Attach rail connectors with nuts to the rail tubing.
- 2. Assemble the holder to connectors by using fixed fastening points and strap holder with strap at the bottom.
- 3. Alternatively use the adjustable holder at the top or at the bottom.

Attach the anchor at the top hook with a shackle and lock with the rubber strap at the bottom.

explore Nawa marine equipment

www.nawa.fi

patented and manufactured by Lankapaja Ltd
Made in Finland